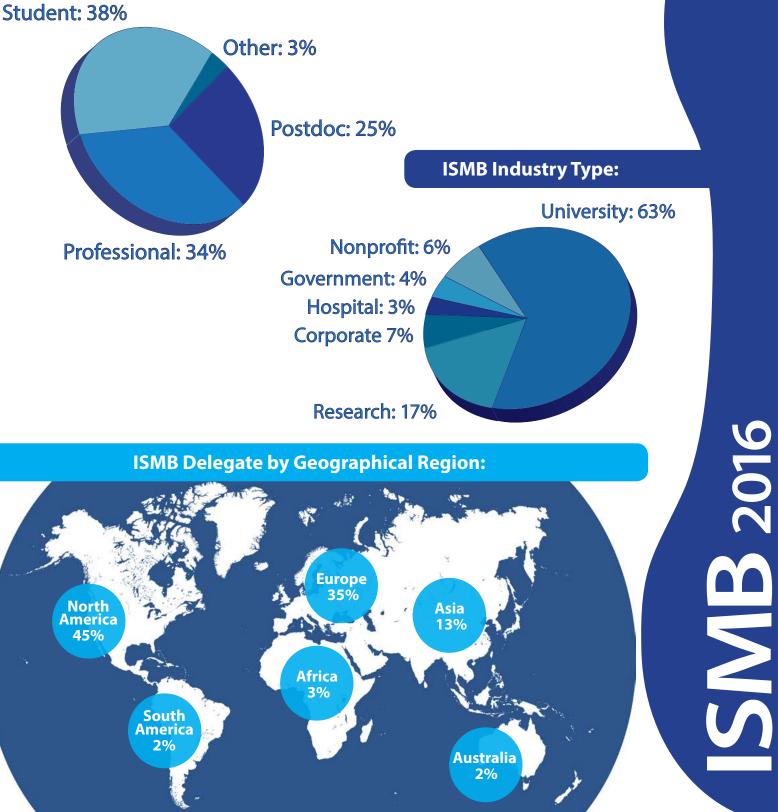

## WHO ATTENDS ISMB?

Researchers from over 50 countries gather each year to present research, attend scientific sessions, and network with colleagues

## ISMB Delegate Type: