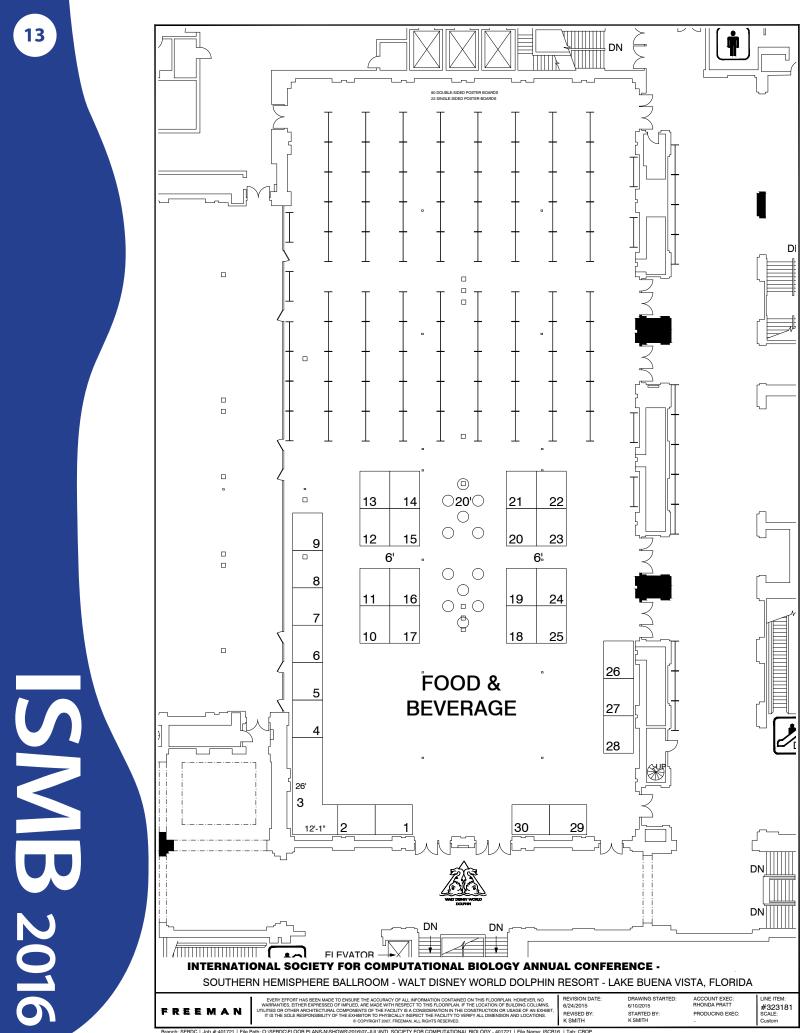

#### LARGER EXHIBIT FLOORPLAN NEXT PAGE

ISMB 2016

e: ISCB16 | Tab: CRO SERDC | Job #:401721 | File Path: O:\SERDC\FLOOR PLANS-N\S S\2016\07-JUL\INTL SOCIETY FOR COMPUTATIONAL BIOLOGY - 401721 | File